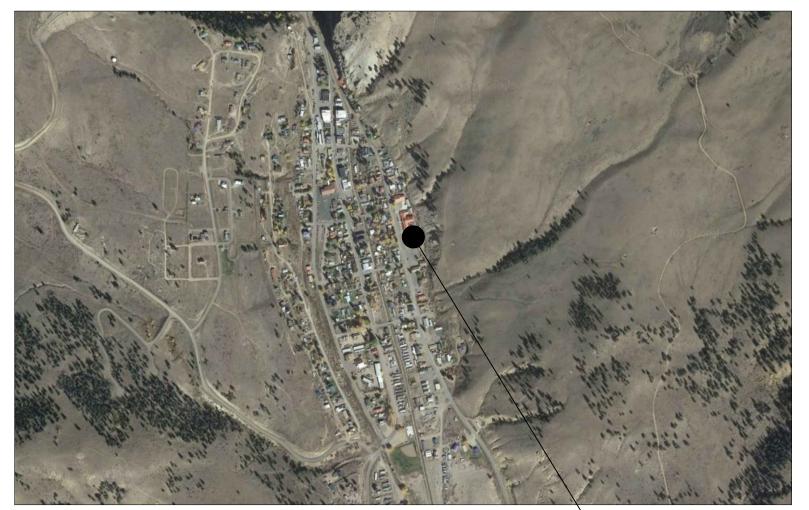

Vicinity Map

— THIS PROJECT —

### LEGAL DESCRIPTION LOTS 1 THRU 17 BLOCK 14 SOUTH CREEDE

Project Description Name: New Facility Entrance Address: 408 La Garita Street Creede, CO 81130

City of Creede Adopted Code: IBC 2003

Occupancy: Group A-3, Recreation

#### INDEX OF DRAWINGS

Architectural A-0 Cover Sheet and Site Plan A-1 Floor Plan A-2 Elevations

Structural S0.0 Design Criteria, Specifications, Table of Drawings S1.0 Footings S2.0 Roof Layout S3.0 Framing

1





### APPROVED

By Dan Naiman as Noted at 8:51 am, Oct 17, 2023

|                                            | $\wedge$                                                                        |  |  |
|--------------------------------------------|---------------------------------------------------------------------------