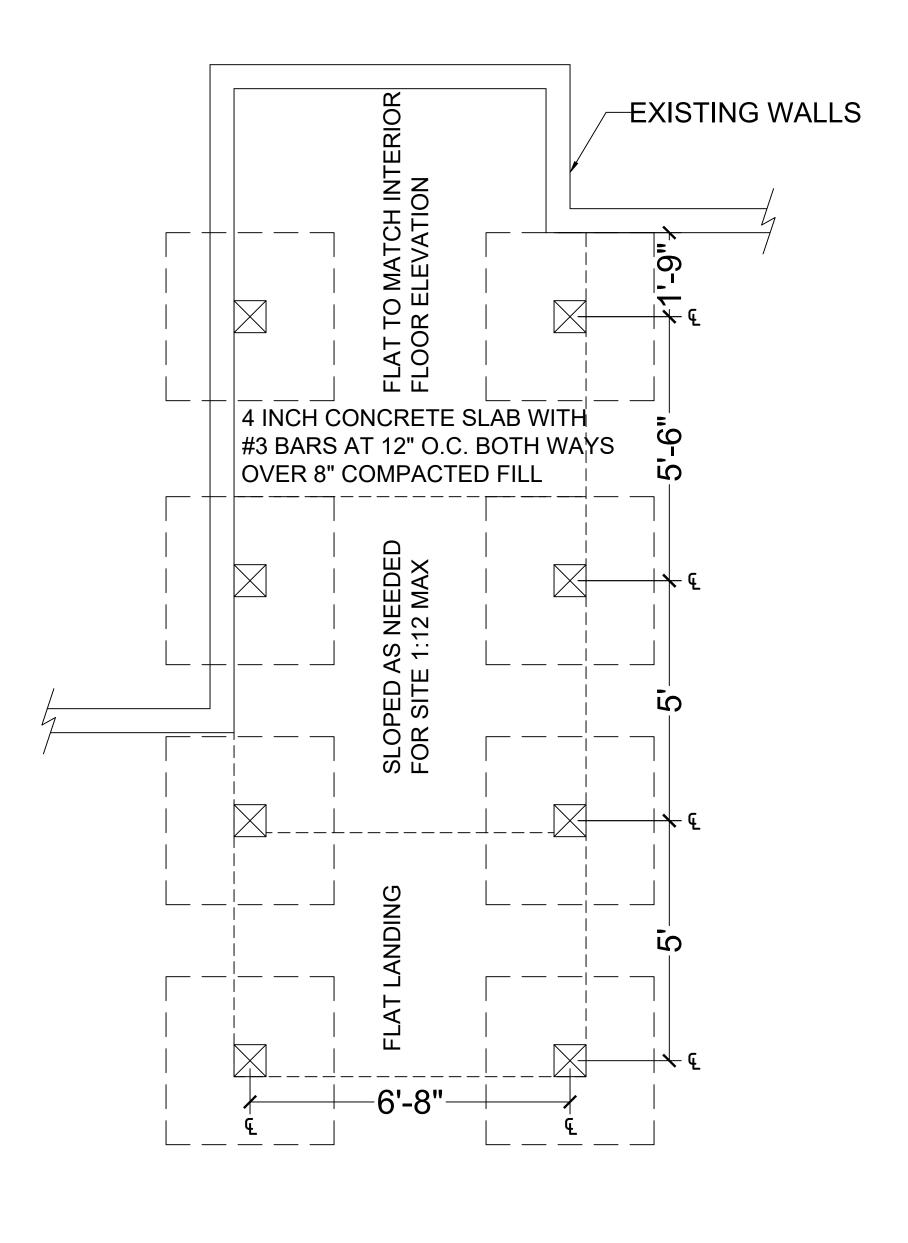

6

RAMP DESCENDING, MAX SLOPE 1:12

(4) #6 BARS EACH WAY

| Jon Spencer A.I.A.<br>ARCHITECT +<br>OWNERS REPRESENTATIVE<br>719 696 5783<br>RDSPENCER2017@GMAIL.COM                |                                        |  |  |
|----------------------------------------------------------------------------------------------------------------------|----------------------------------------|--|--|
|                                                                                                                      |                                        |  |  |
| <b>CONSULTANTS</b><br>Andregg Davis Engineering, LLC<br>216 Horizon Drive<br>Fredricksburg, TX 78624<br>218 229 9127 |                                        |  |  |
|                                                                                                                      |                                        |  |  |
| STAMP & SIGN                                                                                                         | LICENSS                                |  |  |
|                                                                                                                      |                                        |  |  |
| PROJECT<br>New Facility<br>Entrance<br>408 La Garita Street<br>Creede, CO 81130                                      |                                        |  |  |
| Mineral County<br>Colorado                                                                                           |                                        |  |  |
| OWNER<br>City of Creede                                                                                              |                                        |  |  |
| Virginia Christer<br>Multi-Use Facilit                                                                               |                                        |  |  |
| wwwuse Facilit                                                                                                       | · · · · · · · · · ·                    |  |  |
|                                                                                                                      |                                        |  |  |
| SUBMITTALS                                                                                                           |                                        |  |  |
| No. Date                                                                                                             | Description                            |  |  |
| 1 2                                                                                                                  | Preliminary Design<br>Schematic Design |  |  |
| 3                                                                                                                    | Construction Documents                 |  |  |
|                                                                                                                      |                                        |  |  |
|                                                                                                                      |                                        |  |  |
|                                                                                                                      |                                        |  |  |
|                                                                                                                      | ORMATION                               |  |  |
| Job Number: JOB NUMBER                                                                                               |                                        |  |  |
| Print Draft Numl<br>Drawn By:                                                                                        | per: 1<br>RZ                           |  |  |
| Checked By:                                                                                                          | RDS                                    |  |  |
| Drawing Date: 08/02/2023                                                                                             |                                        |  |  |
|                                                                                                                      |                                        |  |  |
| SHEET TITLE<br>Footings                                                                                              |                                        |  |  |
|                                                                                                                      |                                        |  |  |
| C                                                                                                                    | 1 0                                    |  |  |
| Sheet Number:                                                                                                        | <b>1.0</b> 5 of 7                      |  |  |