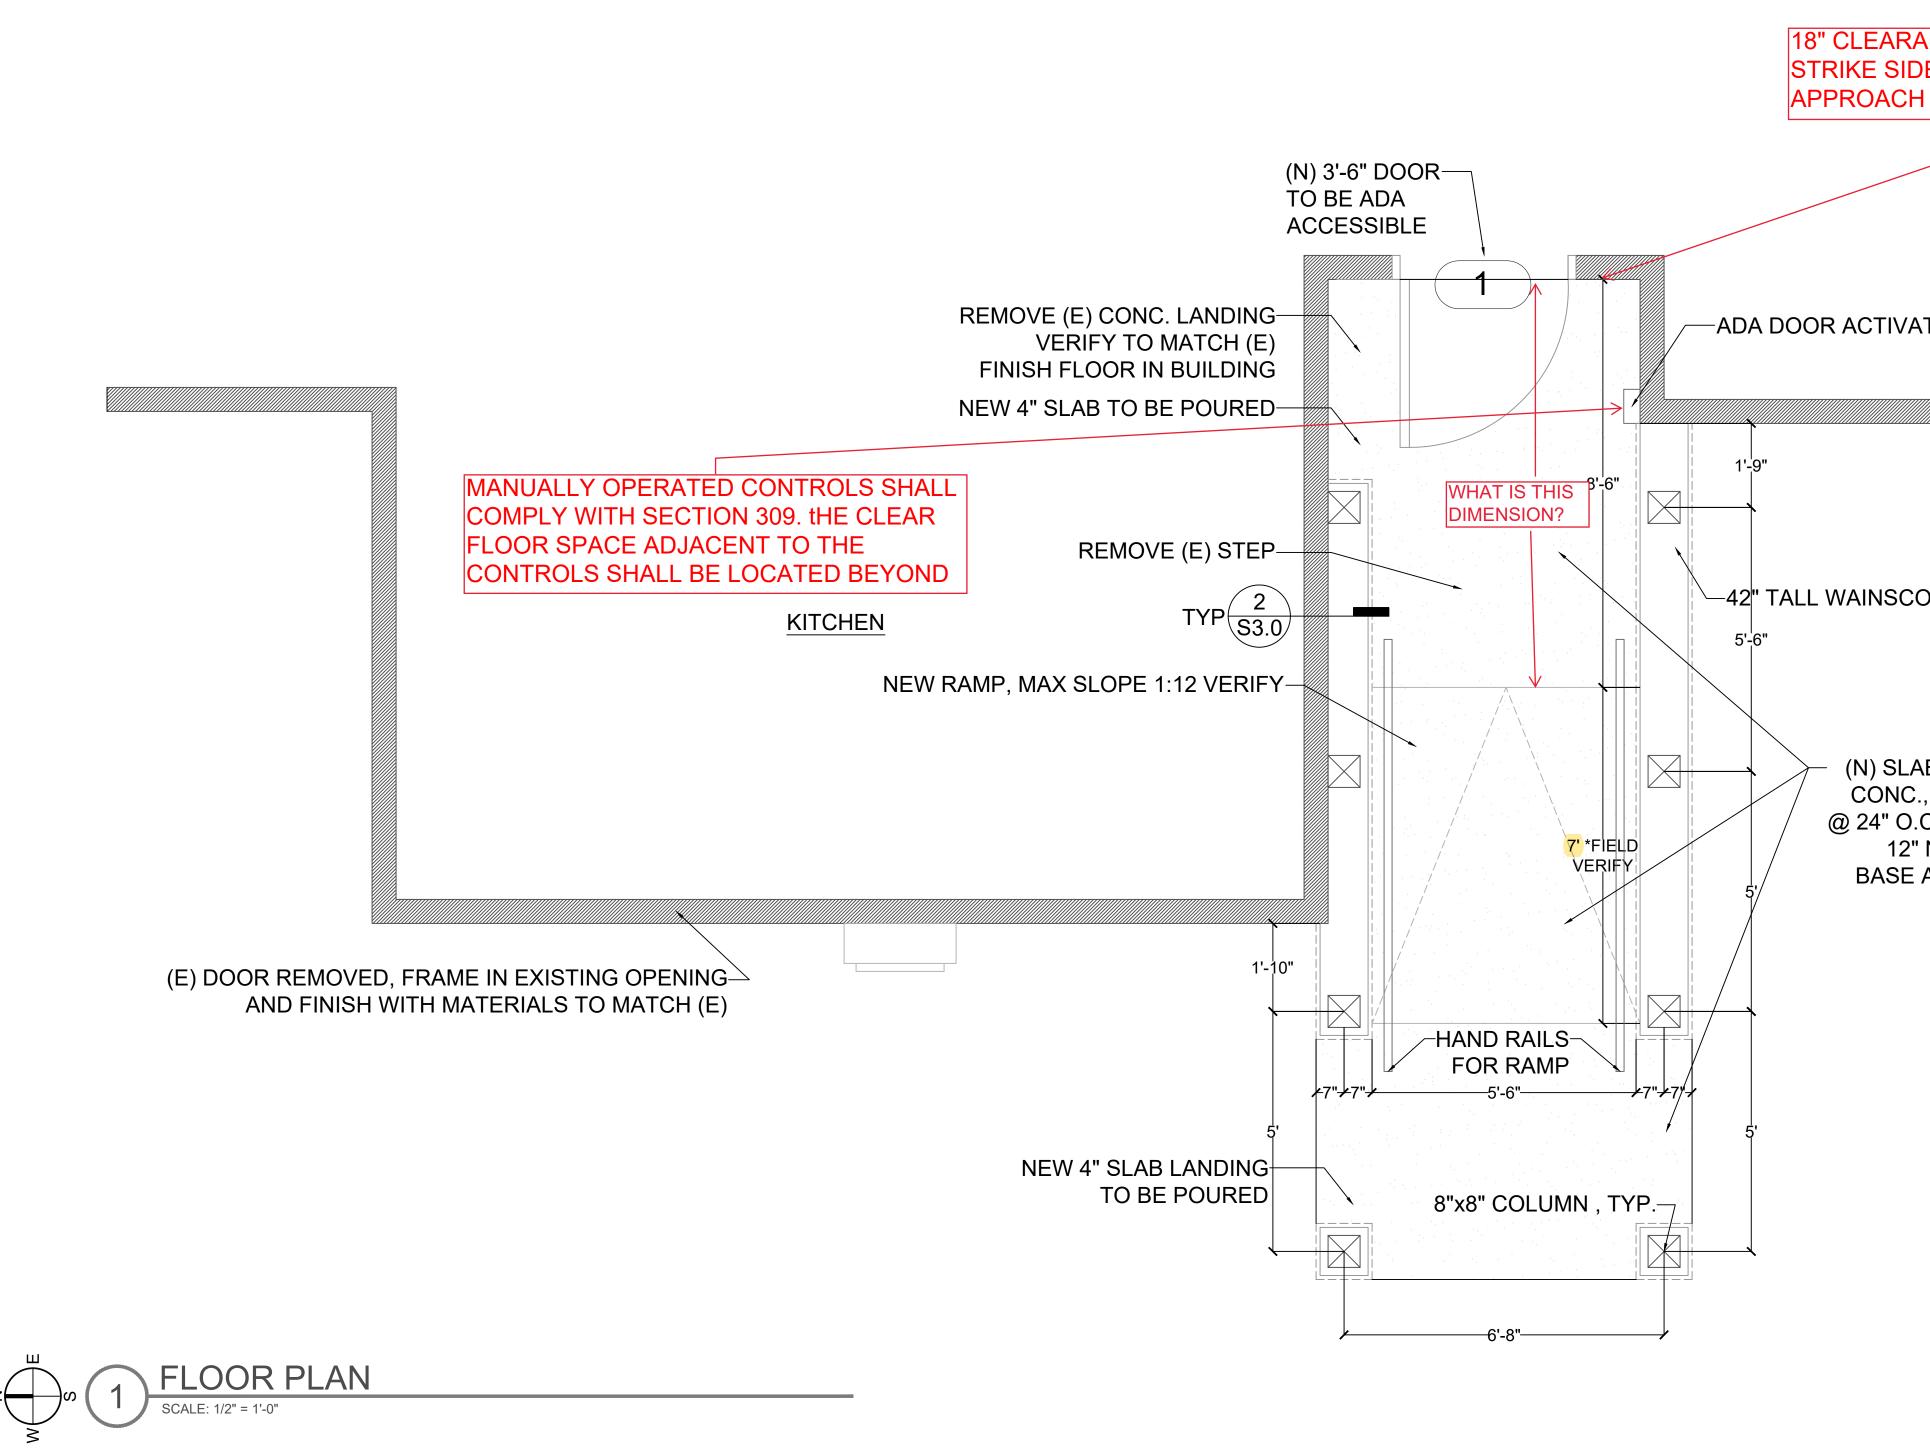

| NUMBER | WIDTH | HEIGHT | TY |
|--------|-------|--------|----|
| 1      | 3'-6" | 6'-8'' | E  |

## **DOOR SCHEDULE**

YPE MATERIAL NOTES HALF LITE, INSULATED FIBER PROVIA CO. OR EQUAL, W/ PAN E-1 FIBERGLASS ADA ACCESSIBLE HARDWA SELECTED BY OV

|                                                                          | <b>APPROVED</b><br>By Dan Naiman as Noted at 8:51 am, Oct 17, 2023 | 4L                                                                                            |
|--------------------------------------------------------------------------|--------------------------------------------------------------------|-----------------------------------------------------------------------------------------------|
| ANCE REQUIRED ON THE<br>DE FOR A FRONT                                   | Ξ                                                                  |                                                                                               |
|                                                                          |                                                                    | Spencer<br>architecture studio                                                                |
|                                                                          |                                                                    | DON SPENCER, A.I.A.<br>ARCHITECT +<br>OWNERS REPRESENTATIVE                                   |
| TOR                                                                      |                                                                    | 719 696 5783<br>RDSPENCER2017@GMAIL.COM<br>404 SAN JUAN AVE. ALAMOSA, CO 81101<br>CONSULTANTS |
|                                                                          |                                                                    |                                                                                               |
|                                                                          |                                                                    |                                                                                               |
| OT, TYP.                                                                 |                                                                    | STAMP & SIGNATURE                                                                             |
|                                                                          |                                                                    | RALPH<br>BONALD<br>SPENCER MILL<br>306424<br>FC<br>BUSED ARCHITE                              |
| ABS SHALL BE 4" THICK<br>., REINFORCED W/ #3's<br>C.E.W.: TO BE SET ATOP |                                                                    | 08/02/25<br>PROJECT                                                                           |
| NEW COMPACTED<br>AT 90% COMPACTION                                       |                                                                    | New Facility<br>Entrance                                                                      |
|                                                                          |                                                                    | 408 La Garita Street<br>Creede, CO 81130                                                      |
|                                                                          |                                                                    | Mineral County<br>Colorado                                                                    |
|                                                                          |                                                                    | OWNER<br>City of Creede                                                                       |
|                                                                          |                                                                    | Virginia Christensen<br>Multi-Use Facility                                                    |
|                                                                          |                                                                    | SUBMITTALSNo.DateDescription                                                                  |
|                                                                          |                                                                    | 1Preliminary Design2Schematic Design3Construction Documents                                   |
|                                                                          |                                                                    |                                                                                               |
|                                                                          |                                                                    | DRAWING INFORMATION<br>Job Number:                                                            |
|                                                                          |                                                                    | Print Draft Number:<br>Drawn By: AS & RZ                                                      |
| RGLASS DOOR B                                                            |                                                                    | Checked By: RDS<br>Drawing Date: 08/02/23                                                     |
| ARE EXT.: TO BE<br>WNER                                                  |                                                                    | SHEET TITLE<br>FLOOR PLAN                                                                     |
|                                                                          |                                                                    | A-1                                                                                           |
|                                                                          |                                                                    | Sheet Number: 2 of 7                                                                          |