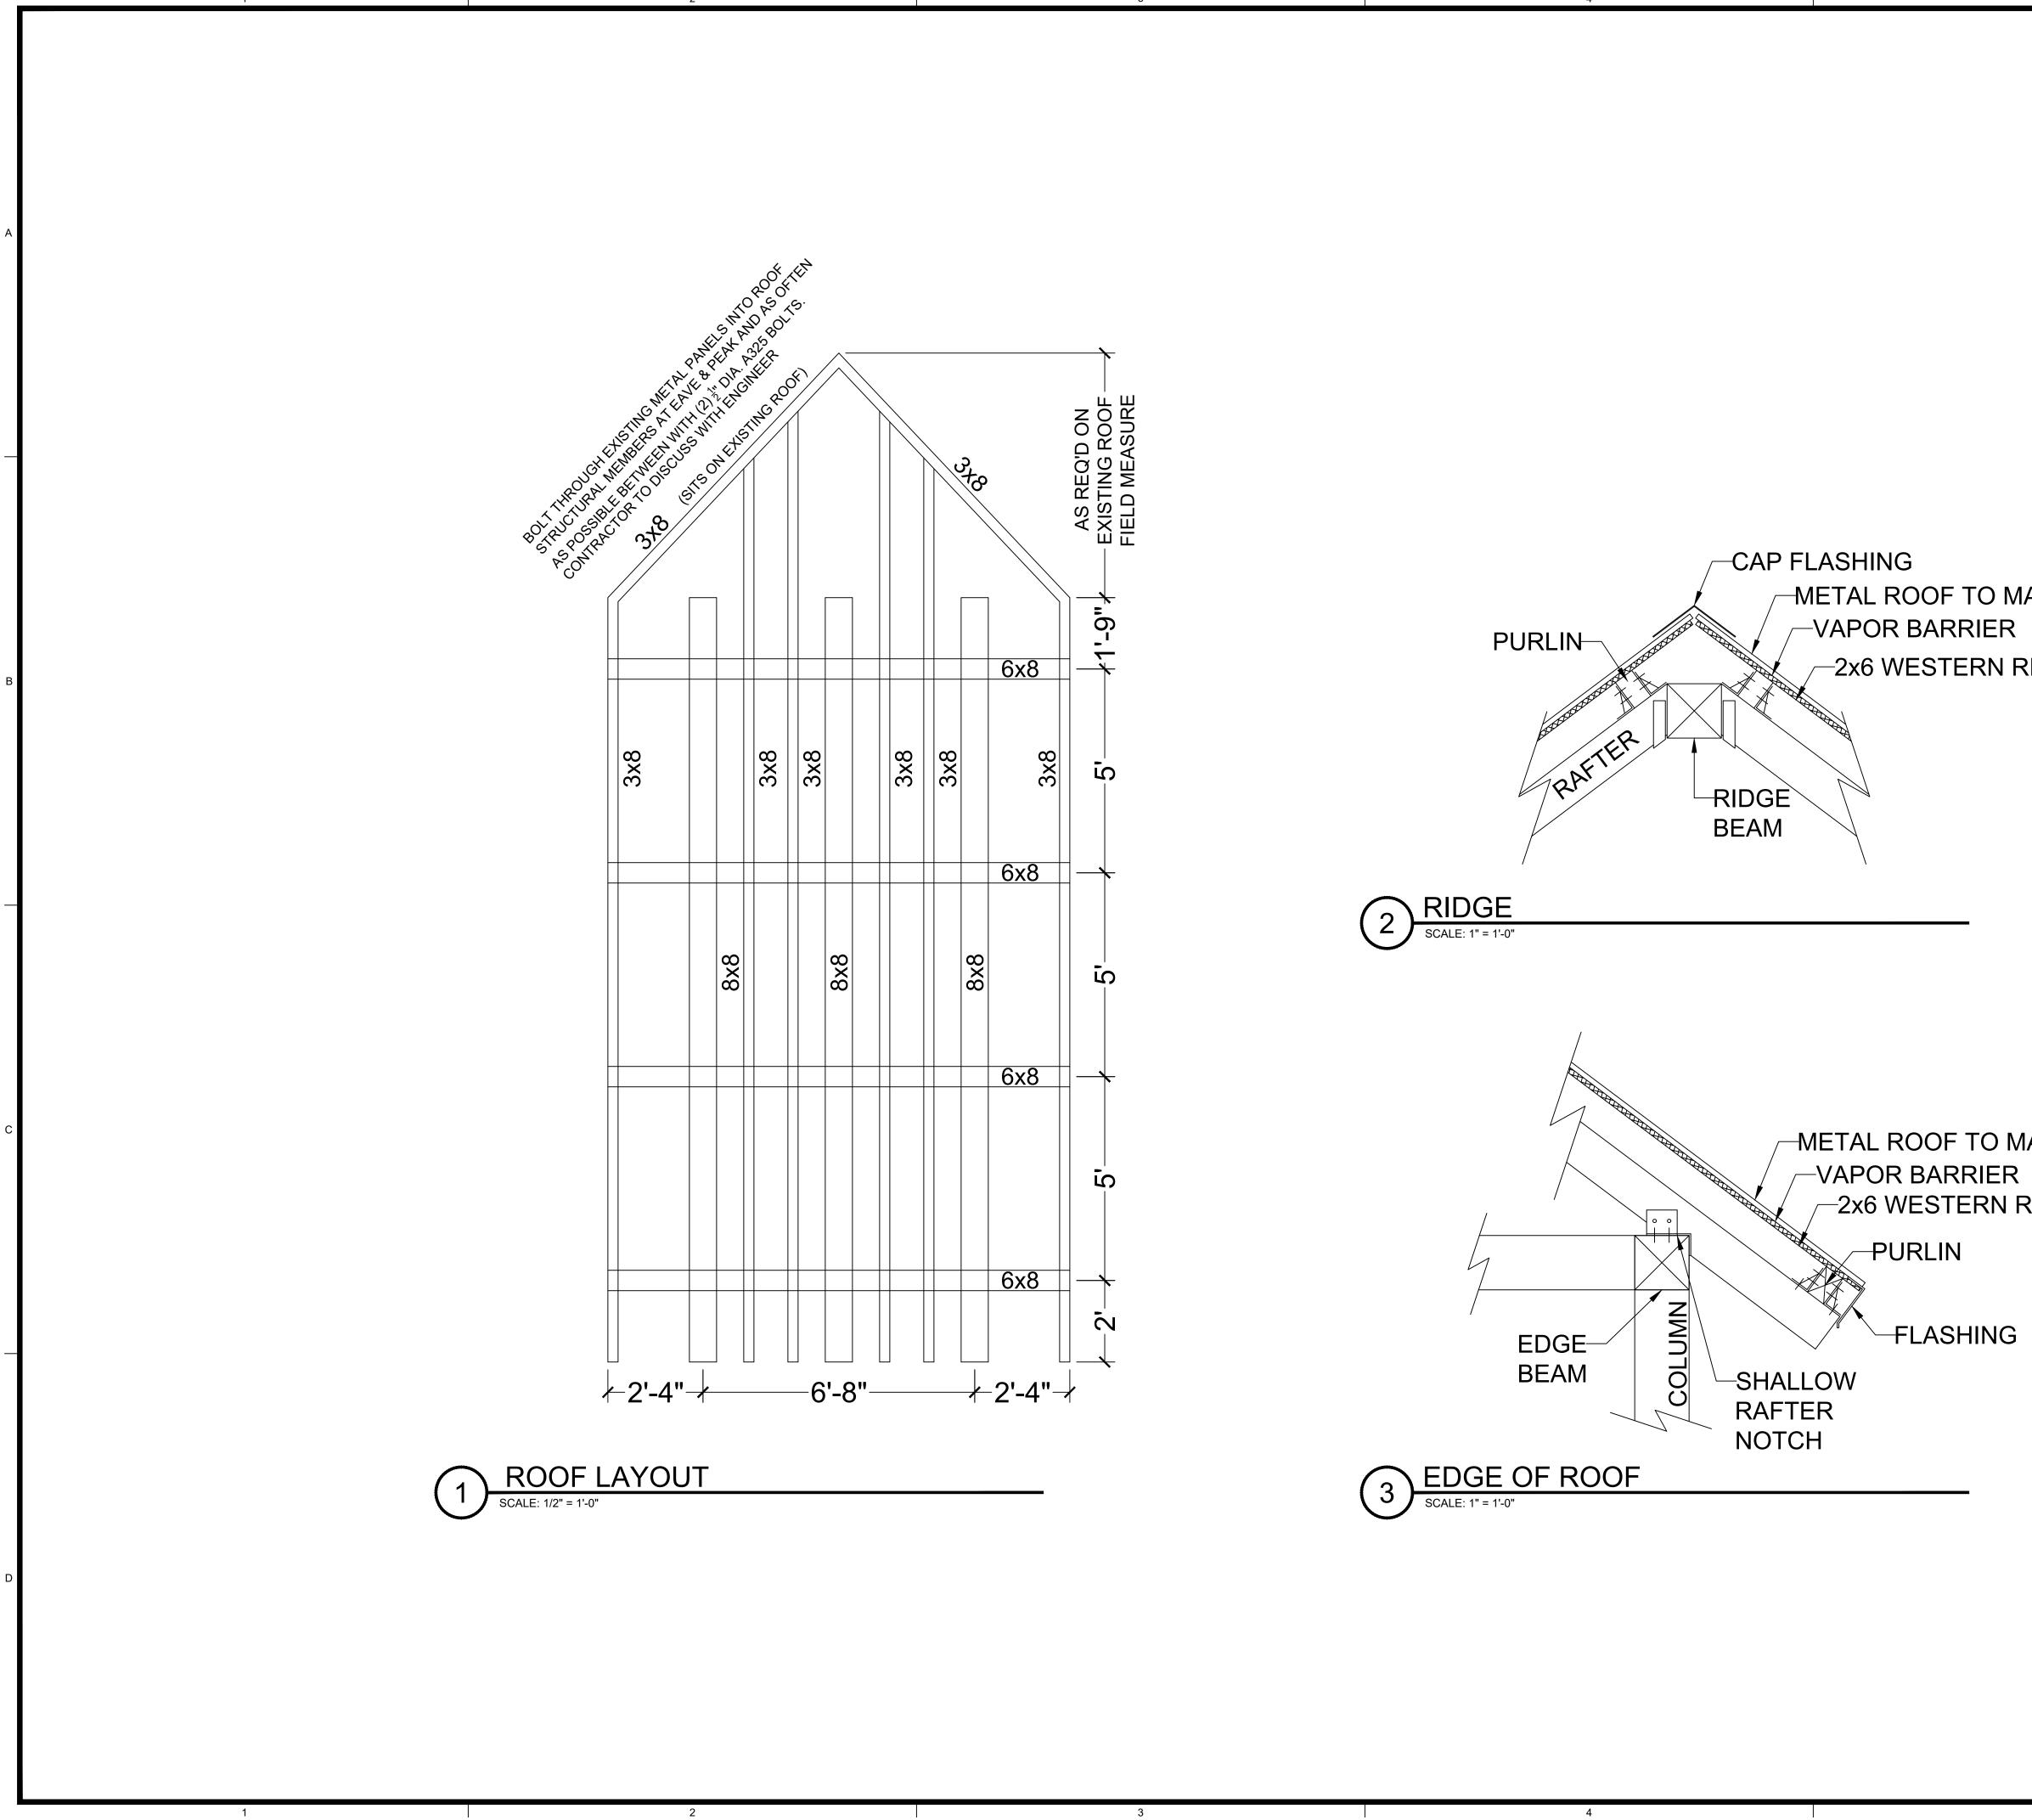

# -METAL ROOF TO MATCH EXISTING -2x6 WESTERN RED CEDAR T&G

-METAL ROOF TO MATCH EXISTING -2x6 WESTERN RED CEDAR T&G

| 44                                                                                                                                                                  |                                                                        |  |  |
|---------------------------------------------------------------------------------------------------------------------------------------------------------------------|------------------------------------------------------------------------|--|--|
| Spencer<br>architecture studio                                                                                                                                      |                                                                        |  |  |
| architecture studio<br>DON SPENCER A.I.A.<br>ARCHITECT +<br>OWNERS REPRESENTATIVE<br>719 696 5783<br>RDSPENCER2017@GMAIL.COM<br>404 SAN JUAN AVE. ALAMOSA, CO 81101 |                                                                        |  |  |
| <b>CONSULTANTS</b><br>Andregg Davis<br>216 Horizon Drive<br>Fredricksburg, TX 78<br>218 229 9127                                                                    | Engineering, LLC                                                       |  |  |
| STAMP & SIGN                                                                                                                                                        | LICENISCO A                                                            |  |  |
| PROJECT<br>New Facility<br>Entrance                                                                                                                                 |                                                                        |  |  |
| 408 La Garita Street<br>Creede, CO 81130                                                                                                                            |                                                                        |  |  |
| Mineral County<br>Colorado<br>OWNER<br>City of Creede<br>Virginia Christensen                                                                                       |                                                                        |  |  |
| Multi-Use Facilit                                                                                                                                                   | y<br>                                                                  |  |  |
| SUBMITTALSNo.Date1                                                                                                                                                  | Description Preliminary Design Schematic Design Construction Documents |  |  |
| DRAWING INFORMATIONJob Number:JOB NUMBERPrint Draft Number:1Drawn By:RZChecked By:RDSDrawing Date:08/02/2023                                                        |                                                                        |  |  |
| SHEET TITLE<br>Roof Layout                                                                                                                                          |                                                                        |  |  |
| Sheet Number: 6 of 7                                                                                                                                                |                                                                        |  |  |