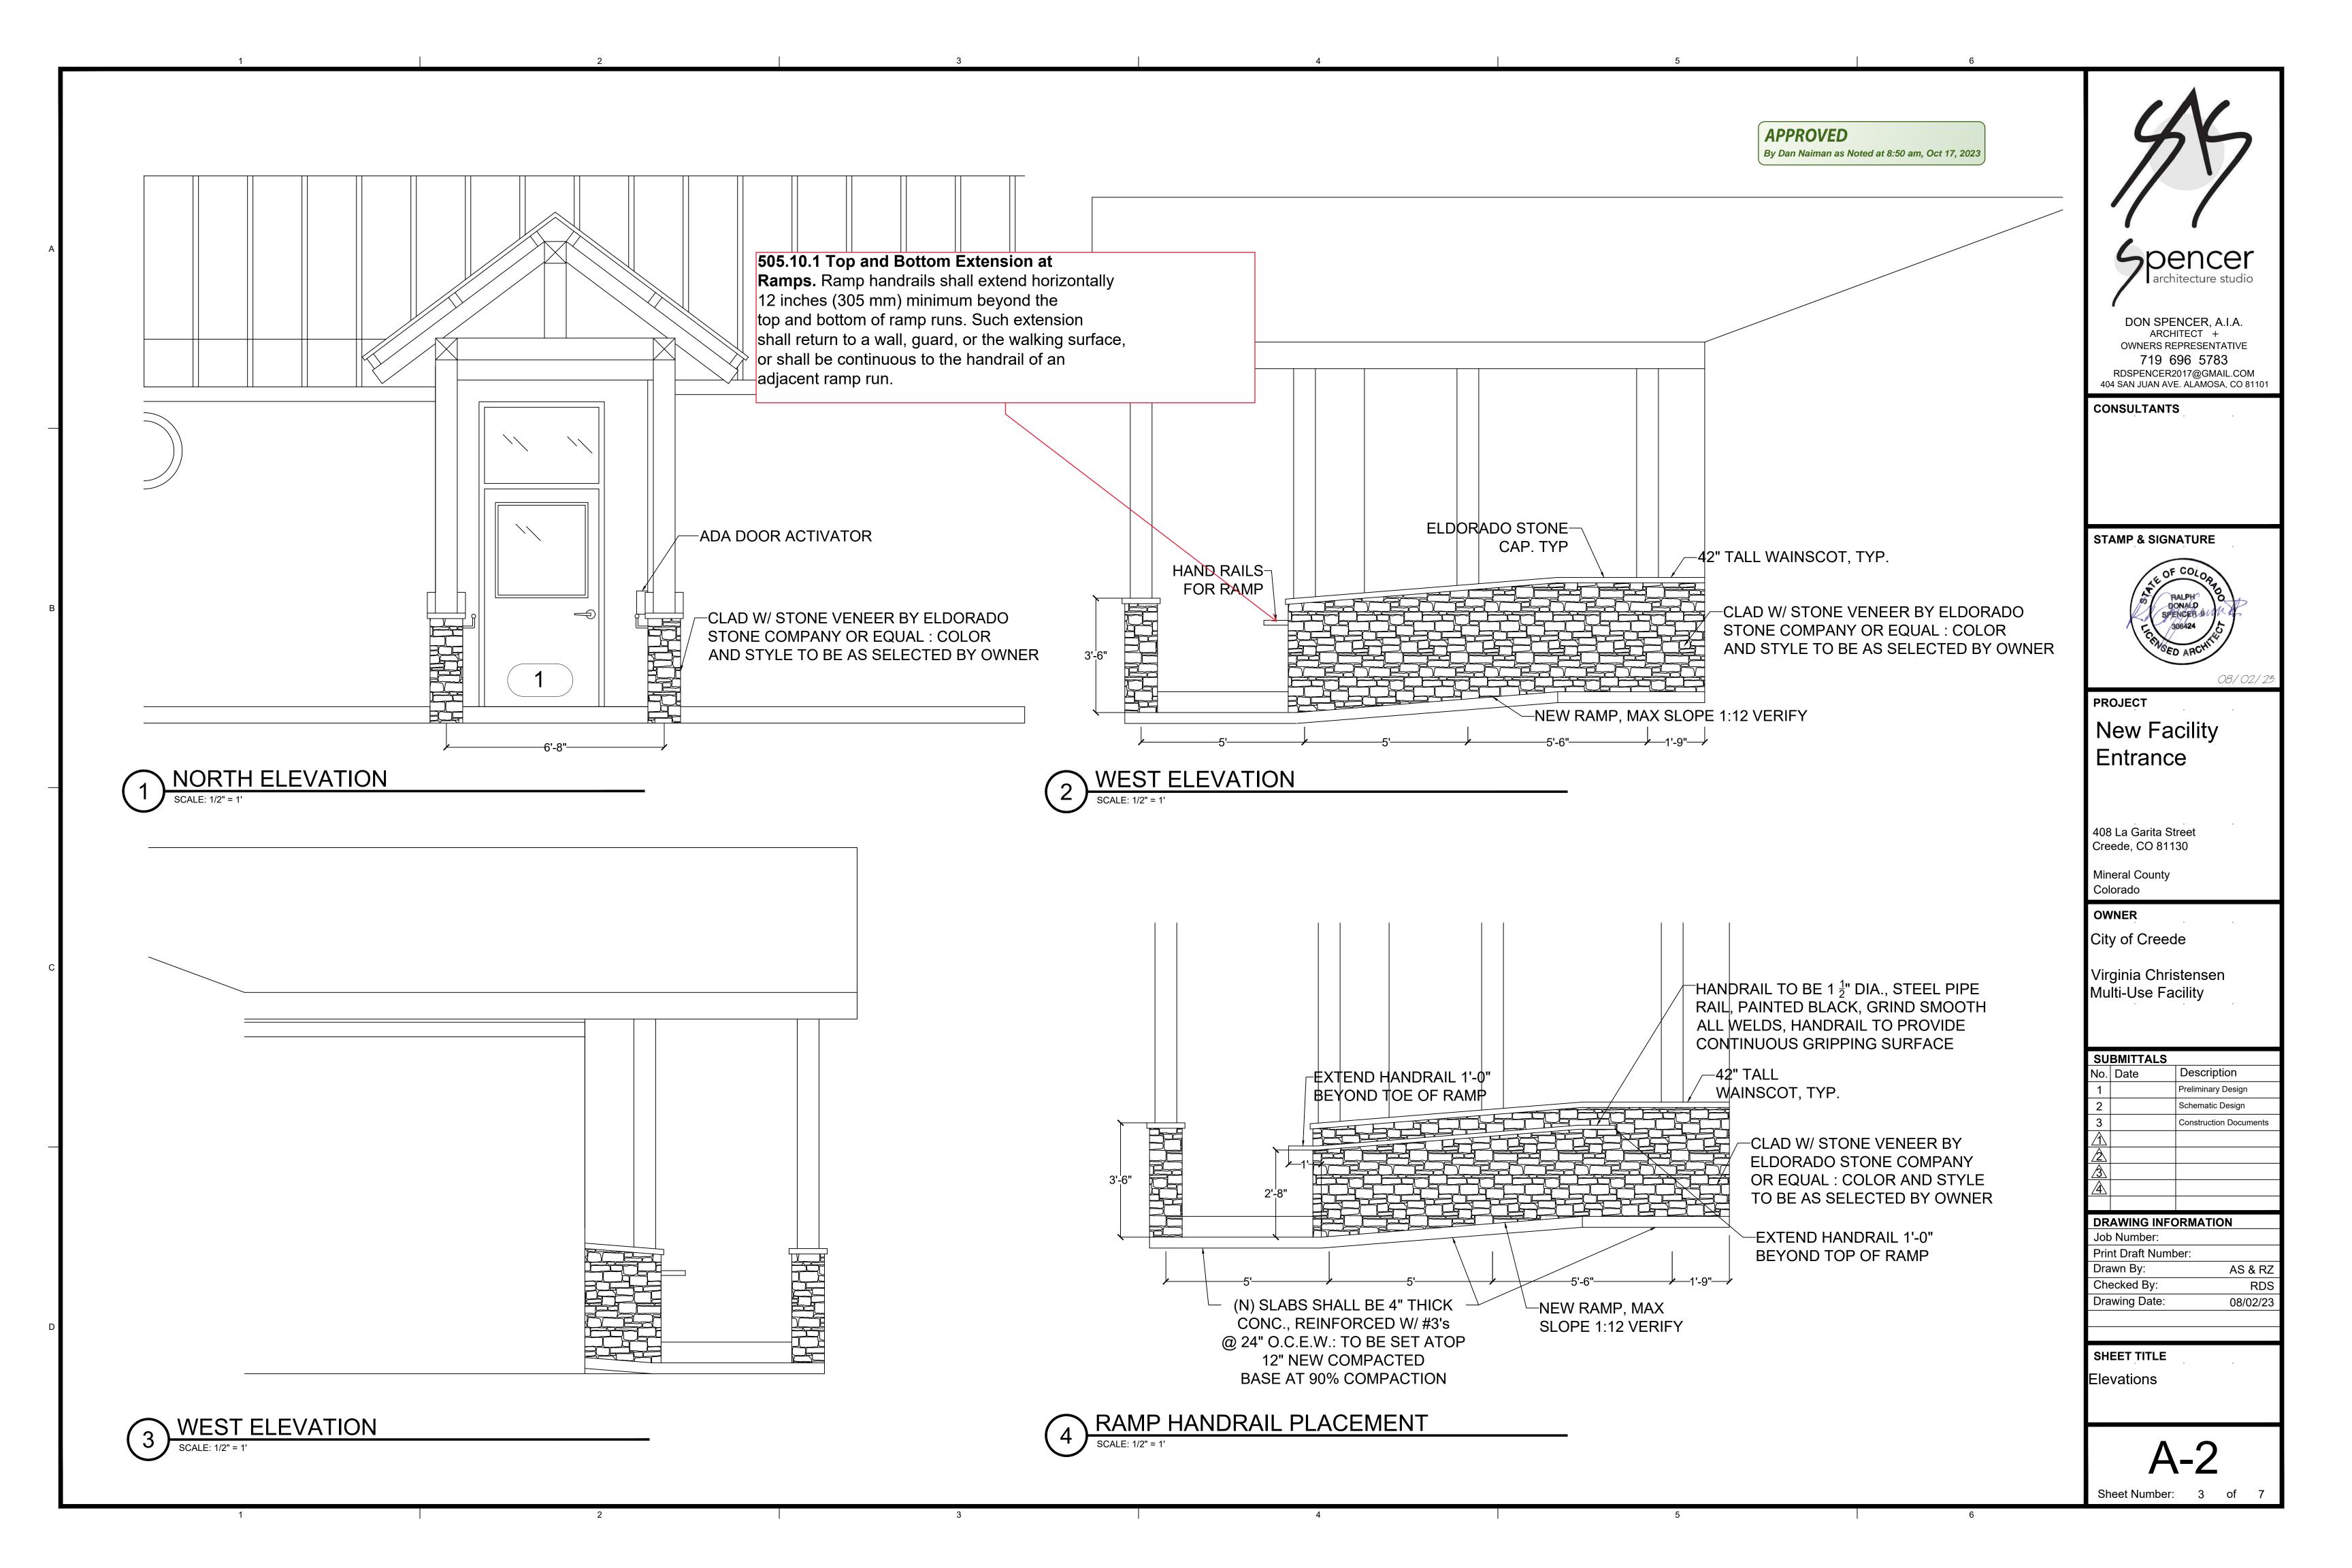

## **DOOR SCHEDULE**

YPE MATERIAL NOTES HALF LITE, INSULATED FIBER PROVIA CO. OR EQUAL, W/ PAN E-1 FIBERGLASS ADA ACCESSIBLE HARDWA SELECTED BY OV

|                                                                          | <b>APPROVED</b><br>By Dan Naiman as Noted at 8:51 am, Oct 17, 2023 | 4L                                                                                            |
|--------------------------------------------------------------------------|--------------------------------------------------------------------|-----------------------------------------------------------------------------------------------|
| ANCE REQUIRED ON THE<br>DE FOR A FRONT                                   | Ξ                                                                  |                                                                                               |
|                                                                          |                                                                    | Spencer<br>architecture studio                                                                |
|                                                                          |                                                                    | DON SPENCER, A.I.A.<br>ARCHITECT +<br>OWNERS REPRESENTATIVE                                   |
| TOR                                                                      |                                                                    | 719 696 5783<br>RDSPENCER2017@GMAIL.COM<br>404 SAN JUAN AVE. ALAMOSA, CO 81101<br>CONSULTANTS |
|                                                                          |                                                                    |                                                                                               |
|                                                                          |                                                                    |                                                                                               |
| OT, TYP.                                                                 |                                                                    | STAMP & SIGNATURE                                                                             |
|                                                                          |                                                                    | RALPH<br>BONALD<br>SPENCER MILL<br>306424<br>FC<br>BUSED ARCHITE                              |
| ABS SHALL BE 4" THICK<br>., REINFORCED W/ #3's<br>C.E.W.: TO BE SET ATOP |                                                                    | 08/02/25<br>PROJECT                                                                           |
| NEW COMPACTED<br>AT 90% COMPACTION                                       |                                                                    | New Facility<br>Entrance                                                                      |
|                                                                          |                                                                    | 408 La Garita Street<br>Creede, CO 81130                                                      |
|                                                                          |                                                                    | Mineral County<br>Colorado                                                                    |
|                                                                          |                                                                    | OWNER<br>City of Creede                                                                       |
|                                                                          |                                                                    | Virginia Christensen<br>Multi-Use Facility                                                    |
|                                                                          |                                                                    | SUBMITTALSNo.DateDescription                                                                  |
|                                                                          |                                                                    | 1Preliminary Design2Schematic Design3Construction Documents                                   |
|                                                                          |                                                                    |                                                                                               |
|                                                                          |                                                                    | DRAWING INFORMATION<br>Job Number:                                                            |
|                                                                          |                                                                    | Print Draft Number:<br>Drawn By: AS & RZ                                                      |
| RGLASS DOOR B                                                            |                                                                    | Checked By: RDS<br>Drawing Date: 08/02/23                                                     |
| ARE EXT.: TO BE<br>WNER                                                  |                                                                    | SHEET TITLE<br>FLOOR PLAN                                                                     |
|                                                                          |                                                                    | A-1                                                                                           |
|                                                                          |                                                                    | Sheet Number: 2 of 7                                                                          |