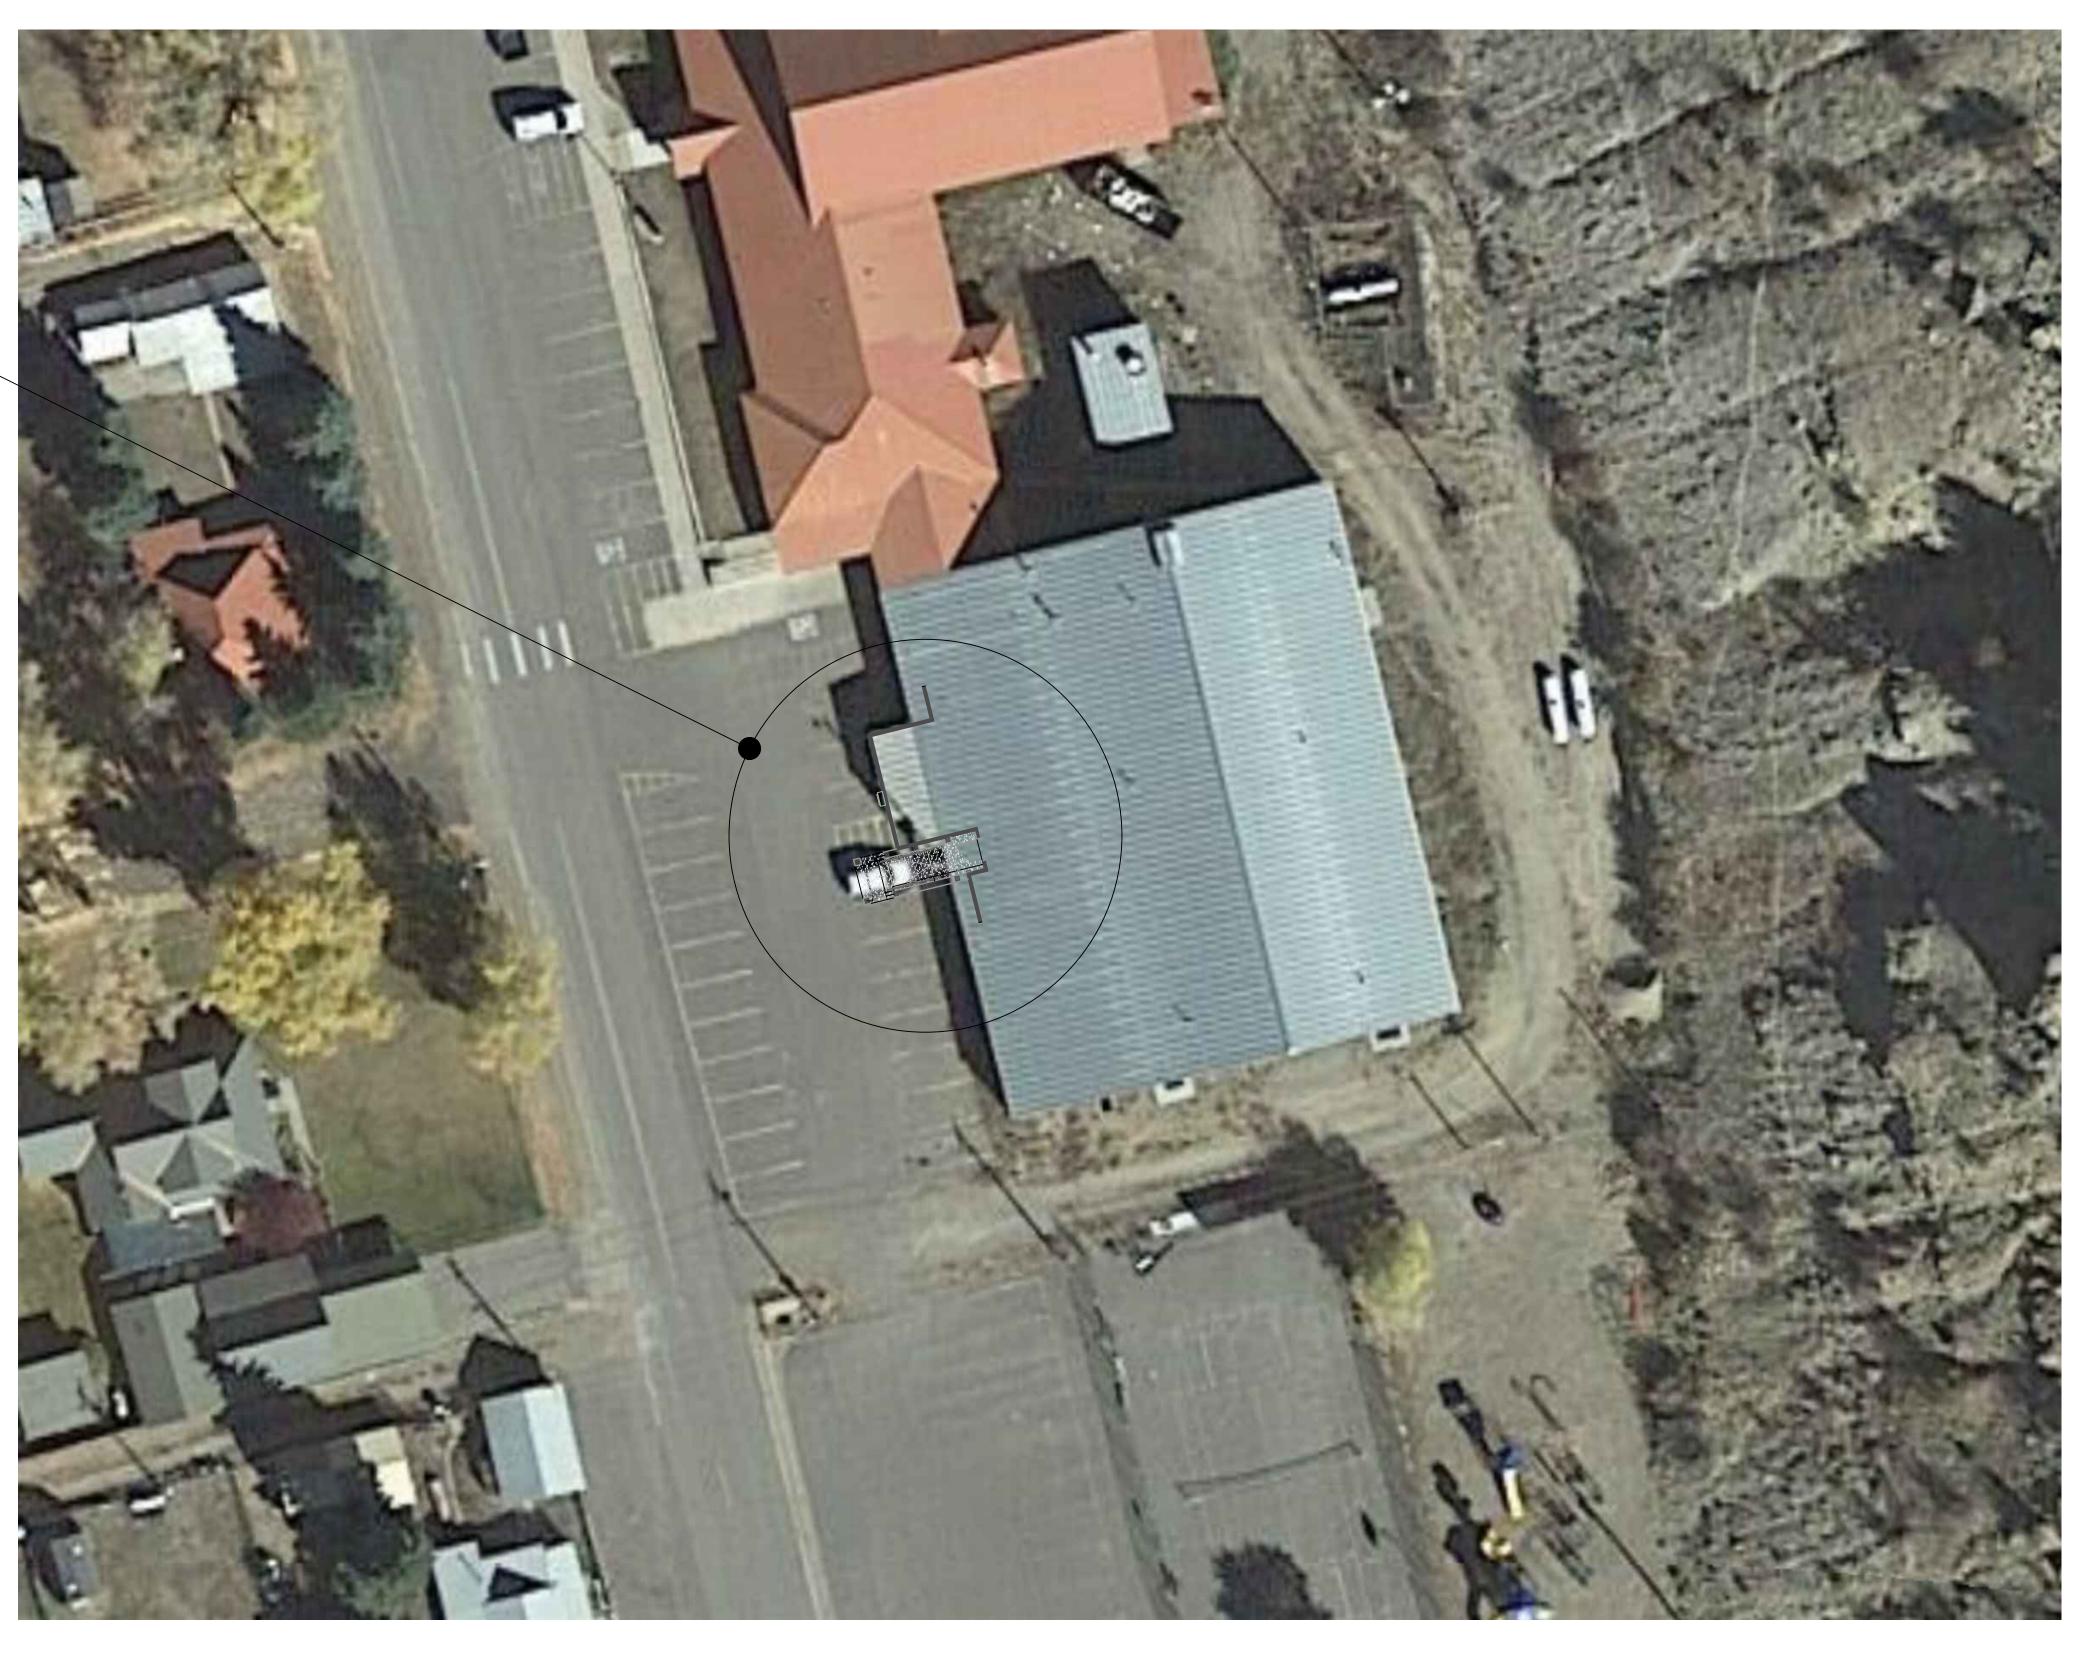

Vicinity Map

— THIS PROJECT —

### LEGAL DESCRIPTION LOTS 1 THRU 17 BLOCK 14 SOUTH CREEDE

Project Description Name: New Facility Entrance Address: 408 La Garita Street Creede, CO 81130

City of Creede Adopted Code: IBC 2003

Occupancy: Group A-3, Recreation

#### INDEX OF DRAWINGS

Architectural A-0 Cover Sheet and Site Plan A-1 Floor Plan A-2 Elevations

Structural S0.0 Design Criteria, Specifications, Table of Drawings S1.0 Footings S2.0 Roof Layout S3.0 Framing

1





### APPROVED

By Dan Naiman as Noted at 8:51 am, Oct 17, 2023

|                                            | $\wedge$                                                                        |  |  |
|--------------------------------------------|---------------------------------------------------------------------------------|--|--|
| 97                                         | 17                                                                              |  |  |
|                                            |                                                                                 |  |  |
| Spe                                        | encer                                                                           |  |  |
| /                                          | DON SPENCER