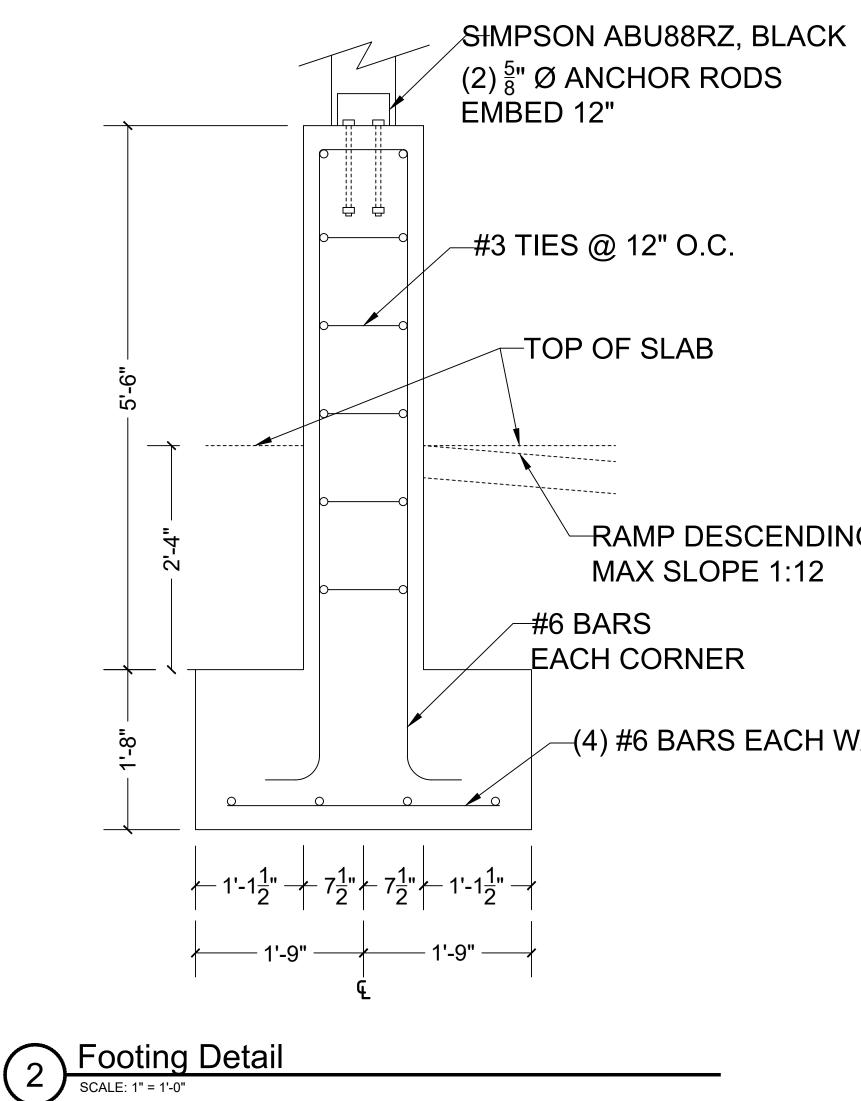

6

RAMP DESCENDING, MAX SLOPE 1:12

(4) #6 BARS EACH WAY

| Jon Spencer A.I.A.<br>ARCHITECT +<br>OWNERS REPRESENTATIVE<br>719 696 5783<br>RDSPENCER2017@GMAIL.COM                |                                        |  |  |
|----------------------------------------------------------------------------------------------------------------------|----------------------------------------|--|--|
|                                                                                                                      |                                        |  |  |
| <b>CONSULTANTS</b><br>Andregg Davis Engineering, LLC<br>216 Horizon Drive<br>Fredricksburg, TX 78624<br>218 229 9127 |                                        |  |  |
|                                                                                                                      |                                        |  |  |
| STAMP & SIGN                                                                                                         | LICENSS                                |  |  |
|                                                                                                                      |                                        |  |  |
| PROJECT<br>New Facility<br>Entrance<br>408 La Garita Street<br>Creede, CO 81130                                      |                                        |  |  |
| Mineral County<br>Colorado                                                                                           |                                        |  |  |
| OWNER<br>City of Creede                                                                                              |                                        |  |  |
| Virginia Christer<br>Multi-Use Facilit                                                                               |                                        |  |  |
| wwwuse Facilit                                                                                                       | · · · · · · · · · ·                    |  |  |
|                                                                                                                      |                                        |  |  |
| SUBMITTALS                                                                                                           |                                        |  |  |
| No. Date                                                                                                             | Description                            |  |  |
| 1 2                                                                                                                  | Preliminary Design<br>Schematic Design |  |  |
| 3                                                                                                                    | Construction Documents                 |  |  |
|                                                                                                                      |                                        |  |  |
|                                                                                                                      |                                        |  |  |
|                                                                                                                      |                                        |  |  |
|                                                                                                                      | ORMATION                               |  |  |
| Job Number: JOB NUMBER                                                                                               |                                        |  |  |
| Print Draft Numl<br>Drawn By:                                                                                        | per: 1<br>RZ                           |  |  |
| Checked By:                                                                                                          | RDS                                    |  |  |
| Drawing Date: 08/02/2023                                                                                             |                                        |  |  |
|                                                                                                                      |                                        |  |  |
| SHEET TITLE<br>Footings                                                                                              |                                        |  |  |
|                                                                                                                      |                                        |  |  |
| C                                                                                                                    | 1 0                                    |  |  |
| Sheet Number:                                                                                                        | <b>1.0</b> 5 of 7                      |  |  |