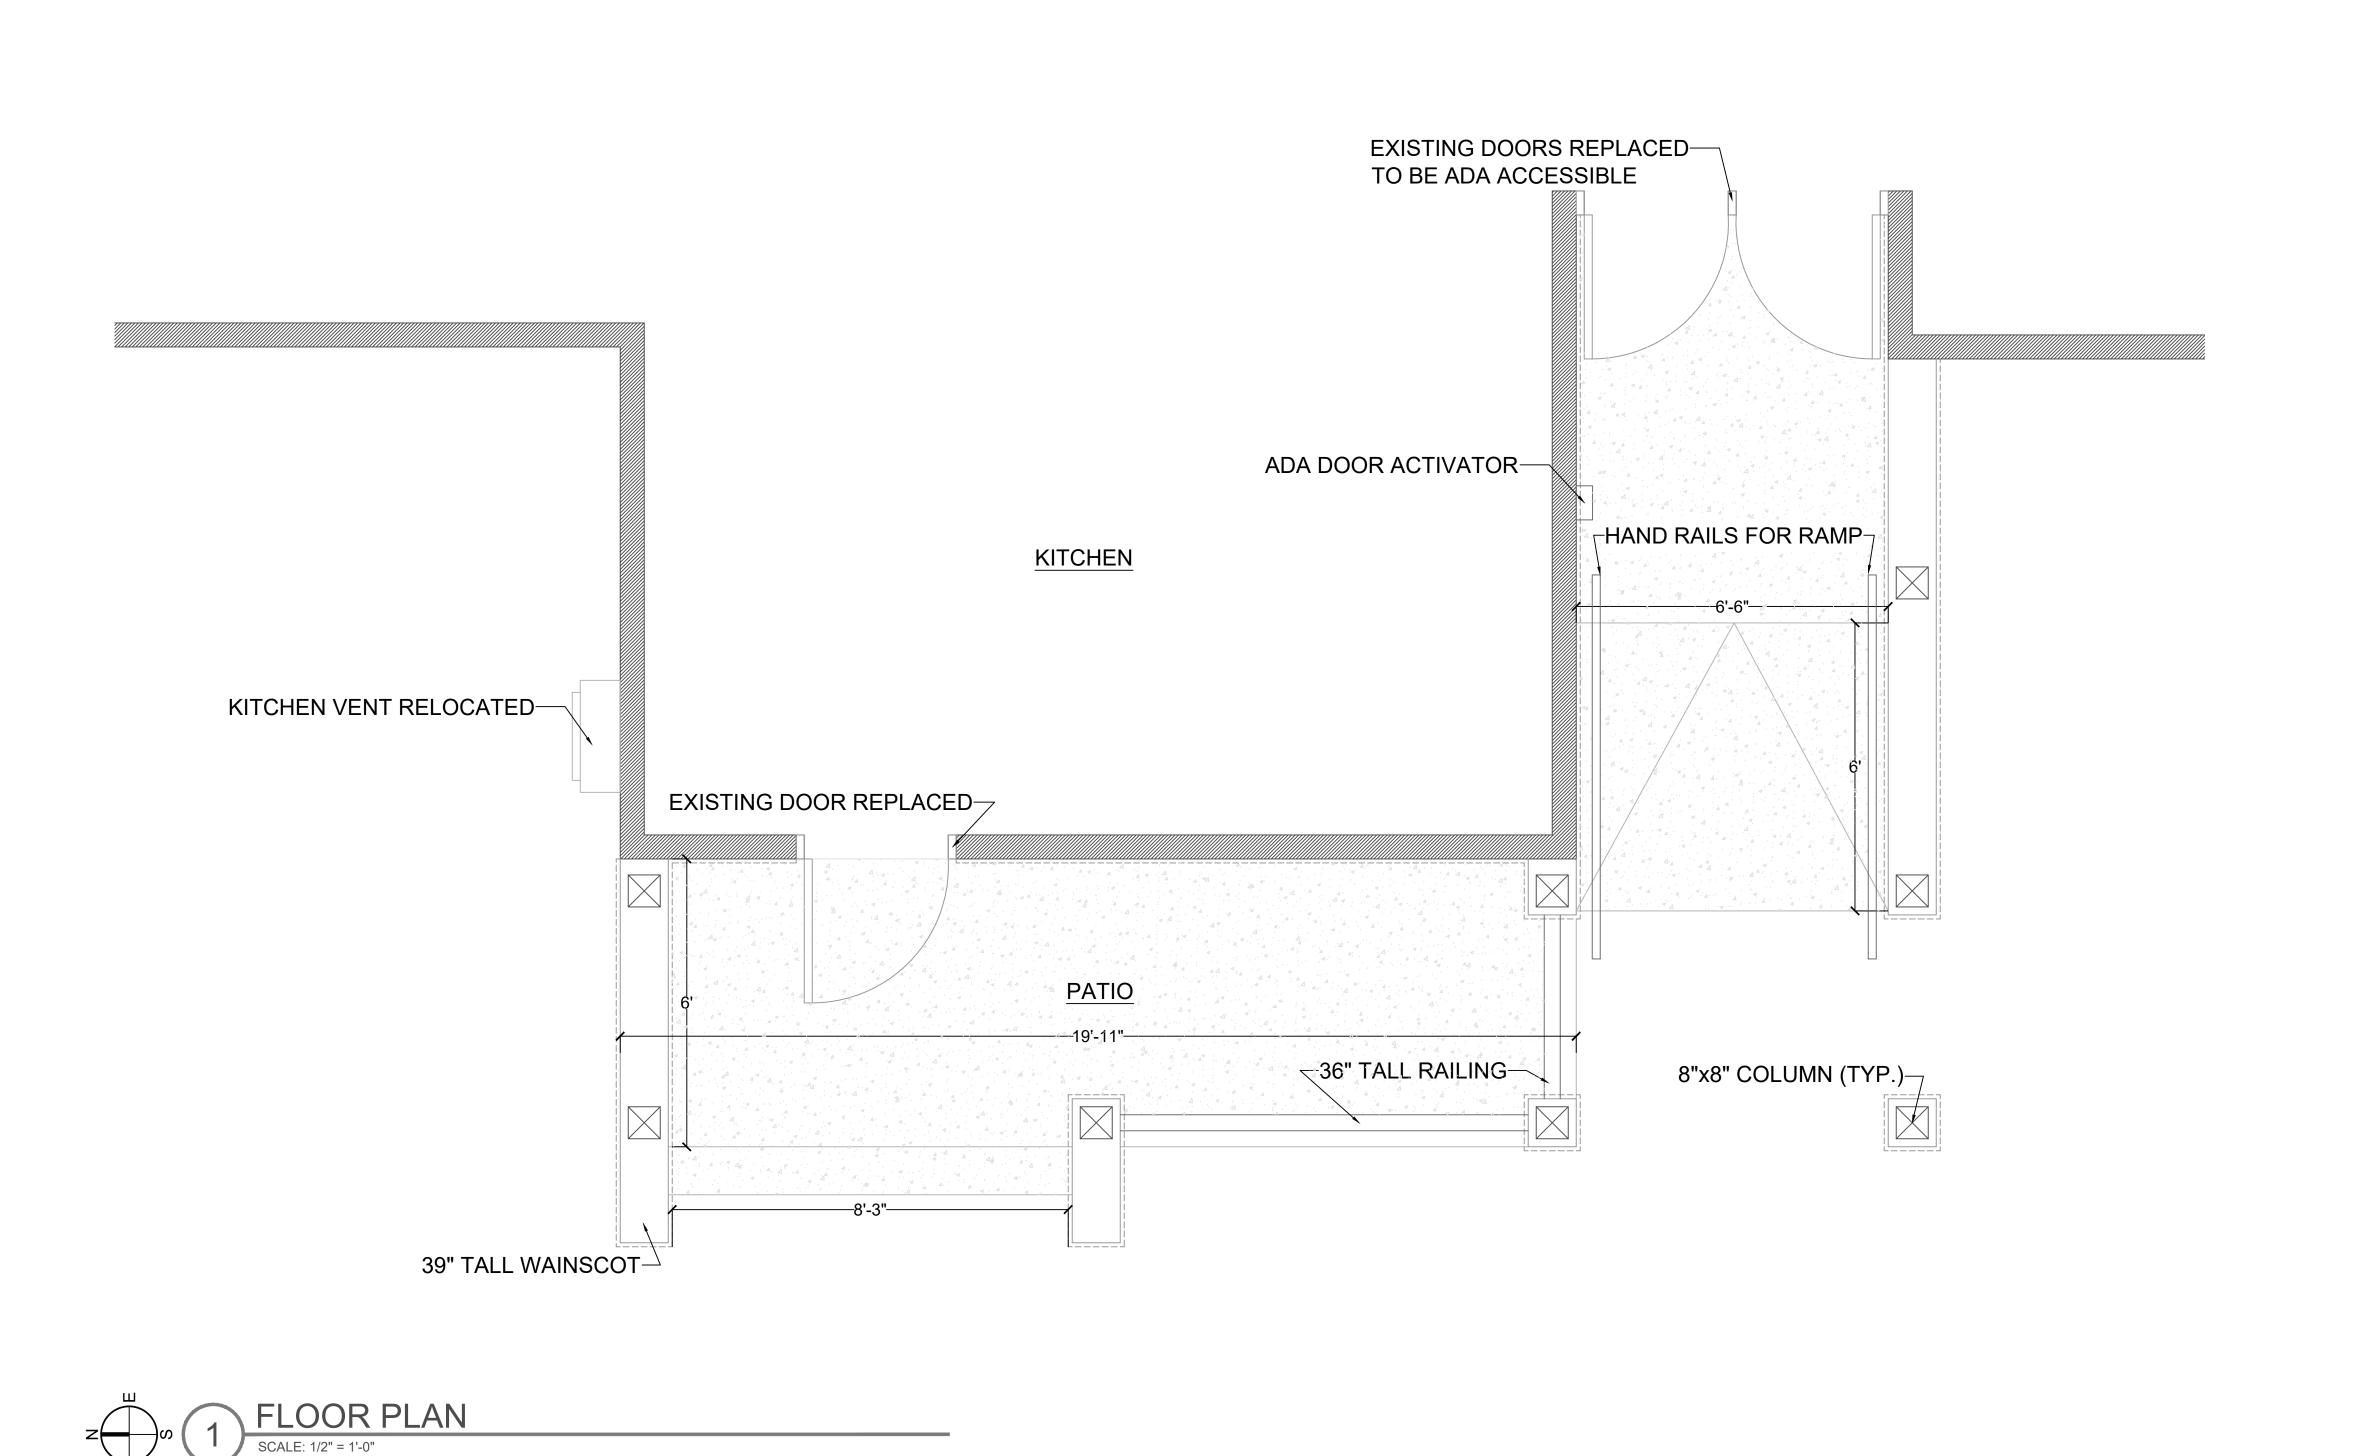

SHEET TITLE
FLOOR PLAN

A-1
Sheet Number: 1 of 2

NORTH RENDER VIEW

NTS

2 SOUTH RENDER VIEW

4 SITE CONTEXT RENDER VIEW

Spencer architecture studio

DON SPENCER, A.I.A.
ARCHITECT +
OWNERS REPRESENTATIVE
719 696 5783
RDSPENCER2017@GMAIL.COM
404 SAN JUAN AVE. ALAMOSA, CO 81101

SHEET TITLE

RENDER VIEWS

A-2

Sheet Number: 2 of

Comment Page on conceptual designs for VC Center:

Kat: Were going to have to figure out what is possible with that vent. I don't think what they have done with it being off to the side will work. Jon is going to check on what the restrictions are, and after that I will find someone who can direct us on what is possible with moving it.

Scott: The issue with the slope of the roof on the kitchen will still be an issue with this design. The roof is staying at the same slope, there's just a new roof being added for the walkway. I can see ice and snow building up where the new roof connects to the existing kitchen roof.

One of the thoughts discussed was a gable over the walkway area and it tying into the existing roof line that has the steeper pitch on it. I think that would be the best approach....

Dan: My thoughts are that the proposed solution looks awesome. The potential problem is the runoff of rain and/or snow. Which can be resolved by adding a "cricket" to the connection of the shed roof and existing roof. But, the design seems to speak Creede to me. Good job Don.

Kat: Circling back to the Rec Center entrance project: We can't just take out the hood vent, and I think rerouting it would be more of a problem than its worth. We need it to be a commercial kitchen and I think it is important to keep that classification. I'm wondering if we can switch the design around a bit and either take out the covered area and just have the entrance or add a covered area to the right of the entrance. I know that still leaves a bit of a problem with the snow shed, but it would keep the kitchen intact.