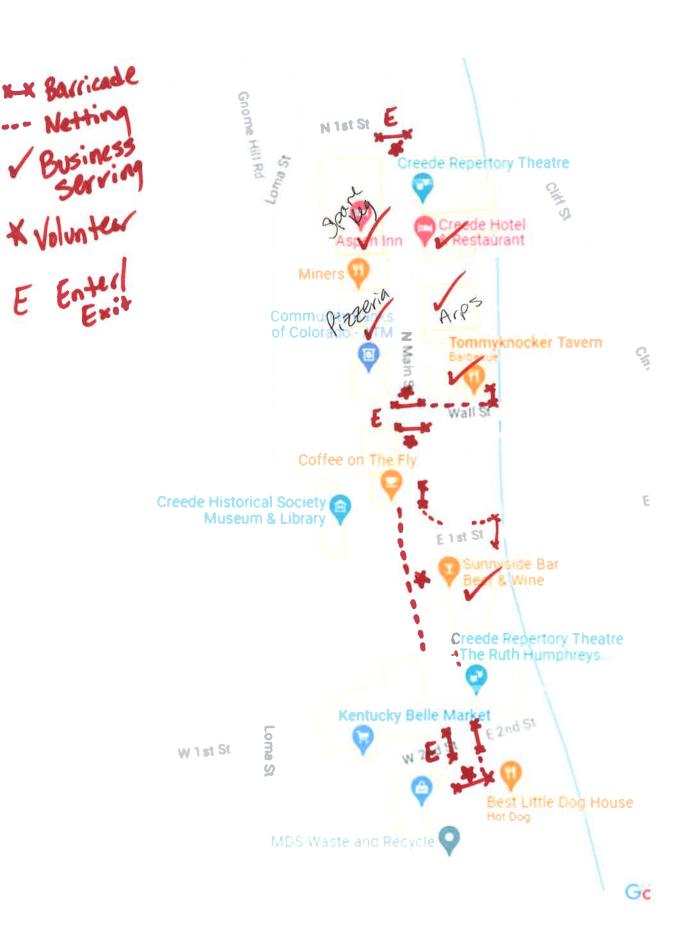

## Taste of Creede Festival Permit map

4/5/23

Security Plan for 5/27/23 – Taste of Creede Festival Permit

Volunteers will set up barricades and netting before 10am. We will make sure there are no gaps, like we did for the Winter Festival dates.

At the ends of the street closure, at each intersection, and anywhere that has people coming in and out will have a volunteer security person. They will make sure no drinks leave the designated area and no outside drinks come in.

I will talk with each serving establishment and make sure they have stickers to label their drinks and that they are extra careful about over serving and checking IDs for minors on this day. (Sunnyside, Tommy's, Hotel, Arp's and Spare Keg)

At 5:00pm volunteers will tear down barricades and netting.

James
Business Manager
crew@sanjuansports.com