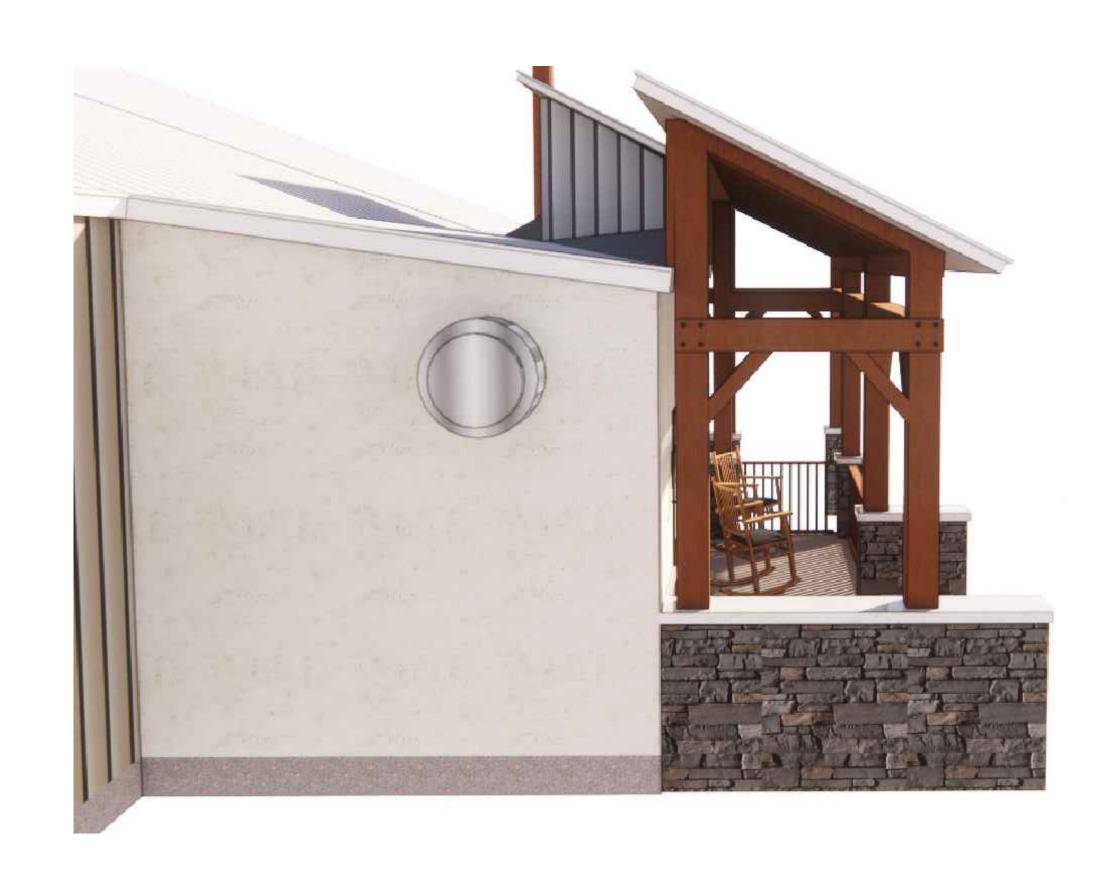

SHEET TITLE
FLOOR PLAN

A-1
Sheet Number: 1 of 2

NORTH RENDER VIEW

NTS

2 SOUTH RENDER VIEW

4 SITE CONTEXT RENDER VIEW

Spencer architecture studio

DON SPENCER, A.I.A.
ARCHITECT +
OWNERS REPRESENTATIVE
719 696 5783
RDSPENCER2017@GMAIL.COM
404 SAN JUAN AVE. ALAMOSA, CO 81101

Scott: The issue with the slope of the roof on the kitchen will still be an issue with this design. The roof is staying at the same slope, there's just a new roof being added for the walkway. I can see ice and snow building up where the new roof connects to the existing kitchen roof.

One of the thoughts discussed was a gable over the walkway area and it tying into the existing roof line that has the steeper pitch on it. I think that would be the best approach....

Dan: My thoughts are that the proposed solution looks awesome. The potential problem is the runoff of rain and/or snow. Which can be resolved by adding a "cricket" to the connection of the shed roof and existing roof. But, the design seems to speak Creede to me. Good job Don.

Kat: Circling back to the Rec Center entrance project: We can't just take out the hood vent, and I think rerouting it would be more of a problem than its worth. We need it to be a commercial kitchen and I think it is important to keep that classification. I'm wondering if we can switch the design around a bit and either take out the covered area and just have the entrance or add a covered area to the right of the entrance. I know that still leaves a bit of a problem with the snow shed, but it would keep the kitchen intact.