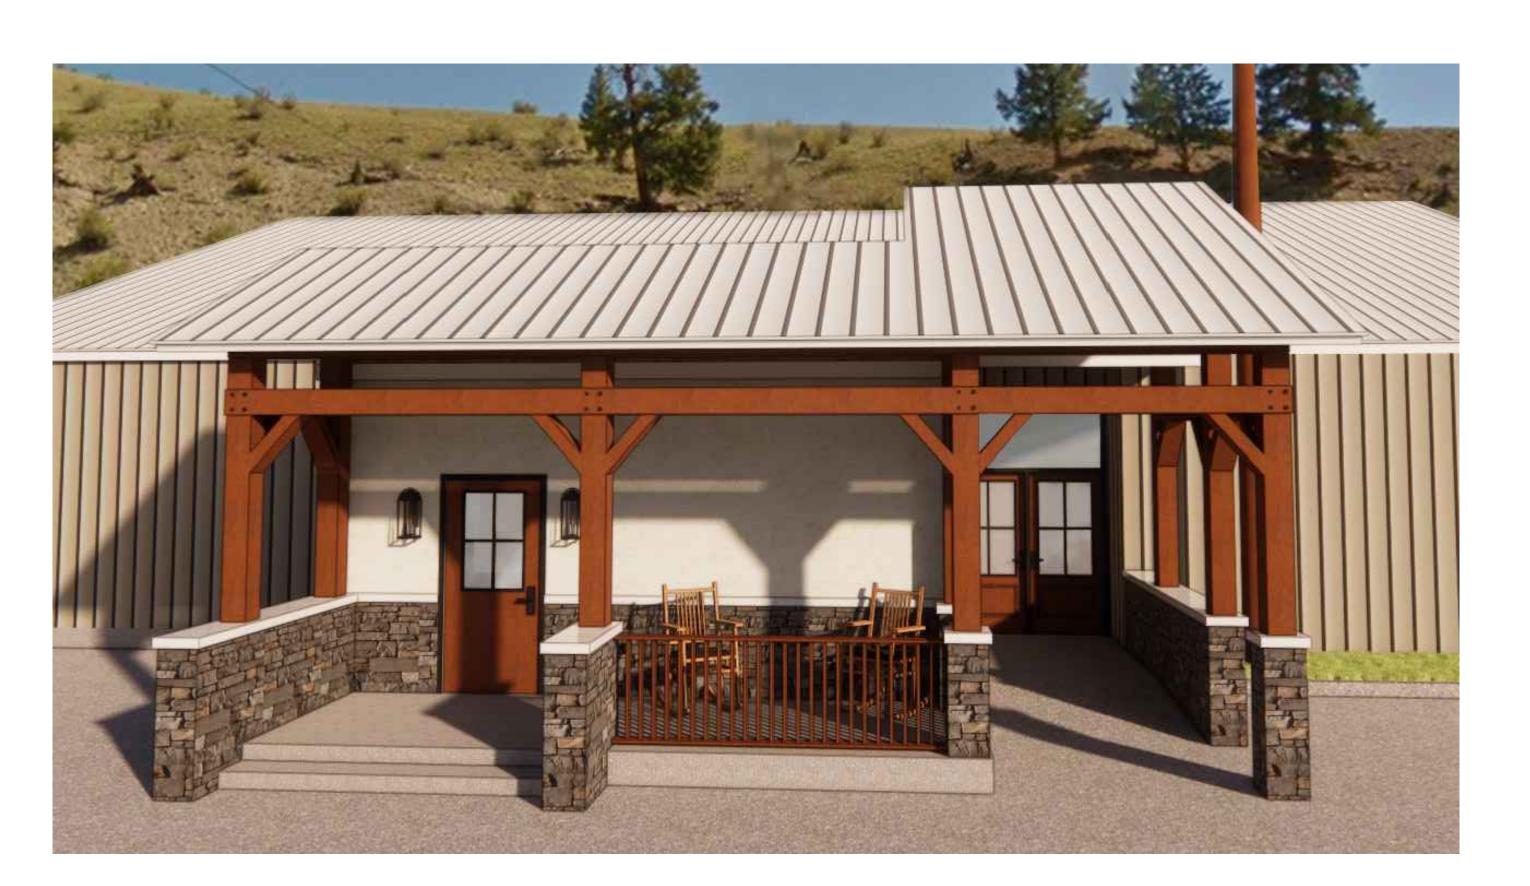

#### VII. PRESENTATIONS

a. Presentation by Don Spencer on conceptual design for a new entranceway for the Virginia Christensen Recreation Center;

# New Facility Entrance

408 La Garita Ave. Creede, CO 81130

Mineral County Colorado

SHEET TITLE
FLOOR PLAN

A-1
Sheet Number: 1 of 2

NORTH RENDER VIEW

NTS

2 SOUTH RENDER VIEW

4 SITE CONTEXT RENDER VIEW

Spencer architecture studio

DON SPENCER, A.I.A.
ARCHITECT +
OWNERS REPRESENTATIVE
719 696 5783
RDSPENCER2017@GMAIL.COM
404 SAN JUAN AVE. ALAMOSA, CO 81101

SHEET TITLE

RENDER VIEWS

A-2

Sheet Number: 2 of

Comment Page on conceptual designs for VC Center:

Kat: Were going to have to figure out what is possible with that vent. I don't think what they have done with it being off to the side will work. Jon is going to check on what the restrictions are, and after that I will find someone who can direct us on what is possible with moving it.

Scott: The issue with the slope of the roof on the kitchen will still be an issue with this design. The roof is staying at the same slope, there's just a new roof being added for the walkway. I can see ice and snow building up where the new roof connects to the existing kitchen roof.

One of the thoughts discussed was a gable over the walkway area and it tying into the existing roof line that has the steeper pitch on it. I think that would be the best approach....

Dan: My thoughts are that the proposed solution looks awesome. The potential problem is the runoff of rain and/or snow. Which can be resolved by adding a "cricket" to the connection of the shed roof and existing roof. But, the design seems to speak Creede to me. Good job Don.

Kat: Circling back to the Rec Center entrance project: We can't just take out the hood vent, and I think rerouting it would be more of a problem than its worth. We need it to be a commercial kitchen and I think it is important to keep that classification. I'm wondering if we can switch the design around a bit and either take out the covered area and just have the entrance or add a covered area to the right of the entrance. I know that still leaves a bit of a problem with the snow shed, but it would keep the kitchen intact.