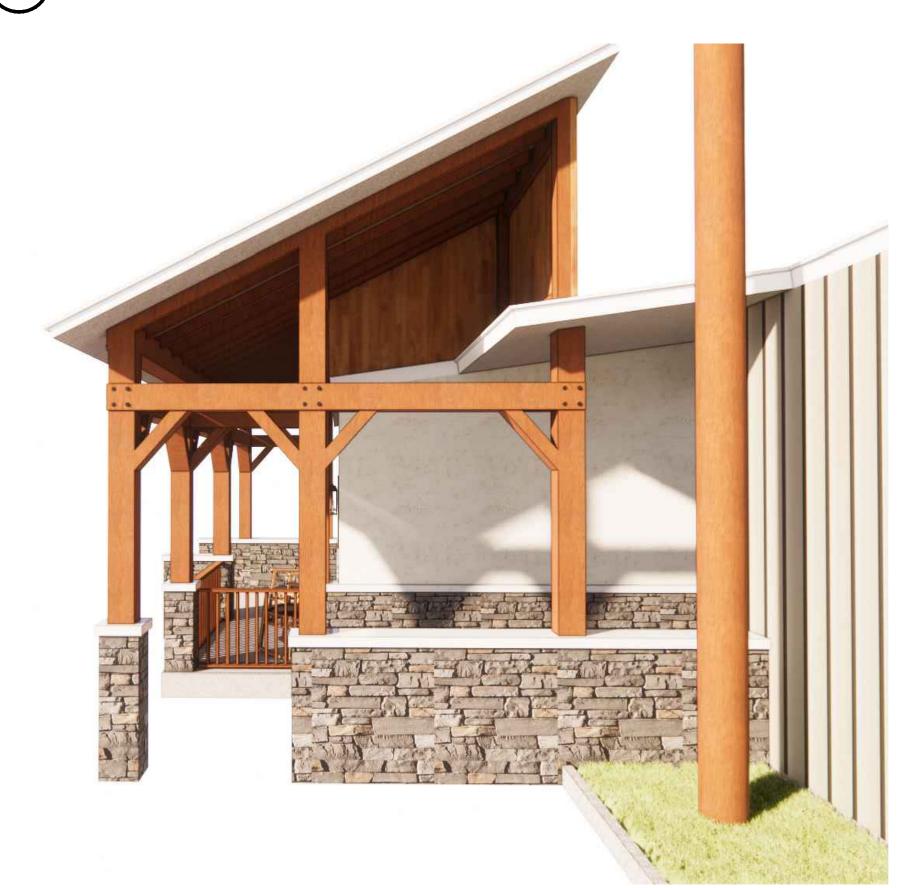

SHEET TITLE
FLOOR PLAN

A-1
Sheet Number: 1 of 2

NORTH RENDER VIEW

NTS

2 SOUTH RENDER VIEW

4 SITE CONTEXT RENDER VIEW

Spencer architecture studio

DON SPENCER, A.I.A.
ARCHITECT +
OWNERS REPRESENTATIVE
719 696 5783
RDSPENCER2017@GMAIL.COM
404 SAN JUAN AVE. ALAMOSA, CO 81101

Scott: The issue with the slope of the roof on the kitchen will still be an issue with this design. The roof is staying at the same slope, there's just a new roof being added for the walkway. I can see ice and snow building up where the new roof connects to the existing kitchen roof.

One of the thoughts discussed was a gable over the walkway area and it tying into the existing roof line that has the steeper pitch on it. I think that would be the best approach....

Dan: My thoughts are that the proposed solution looks awesome. The potential problem is the runoff of rain and/or snow. Which can be resolved by adding a "cricket" to the connection of the shed roof and existing roof. But, the design seems to speak Creede to me. Good job Don.

Kat: Circling back to the Rec Center entrance project: We can't just take out the hood vent, and I think rerouting it would be more of a problem than its worth. We need it to be a commercial kitchen and I think it is important to keep that classification. I'm wondering if we can switch the design around a bit and either take out the covered area and just have the entrance or add a covered area to the right of the entrance. I know that still leaves a bit of a problem with the snow shed, but it would keep the kitchen intact.