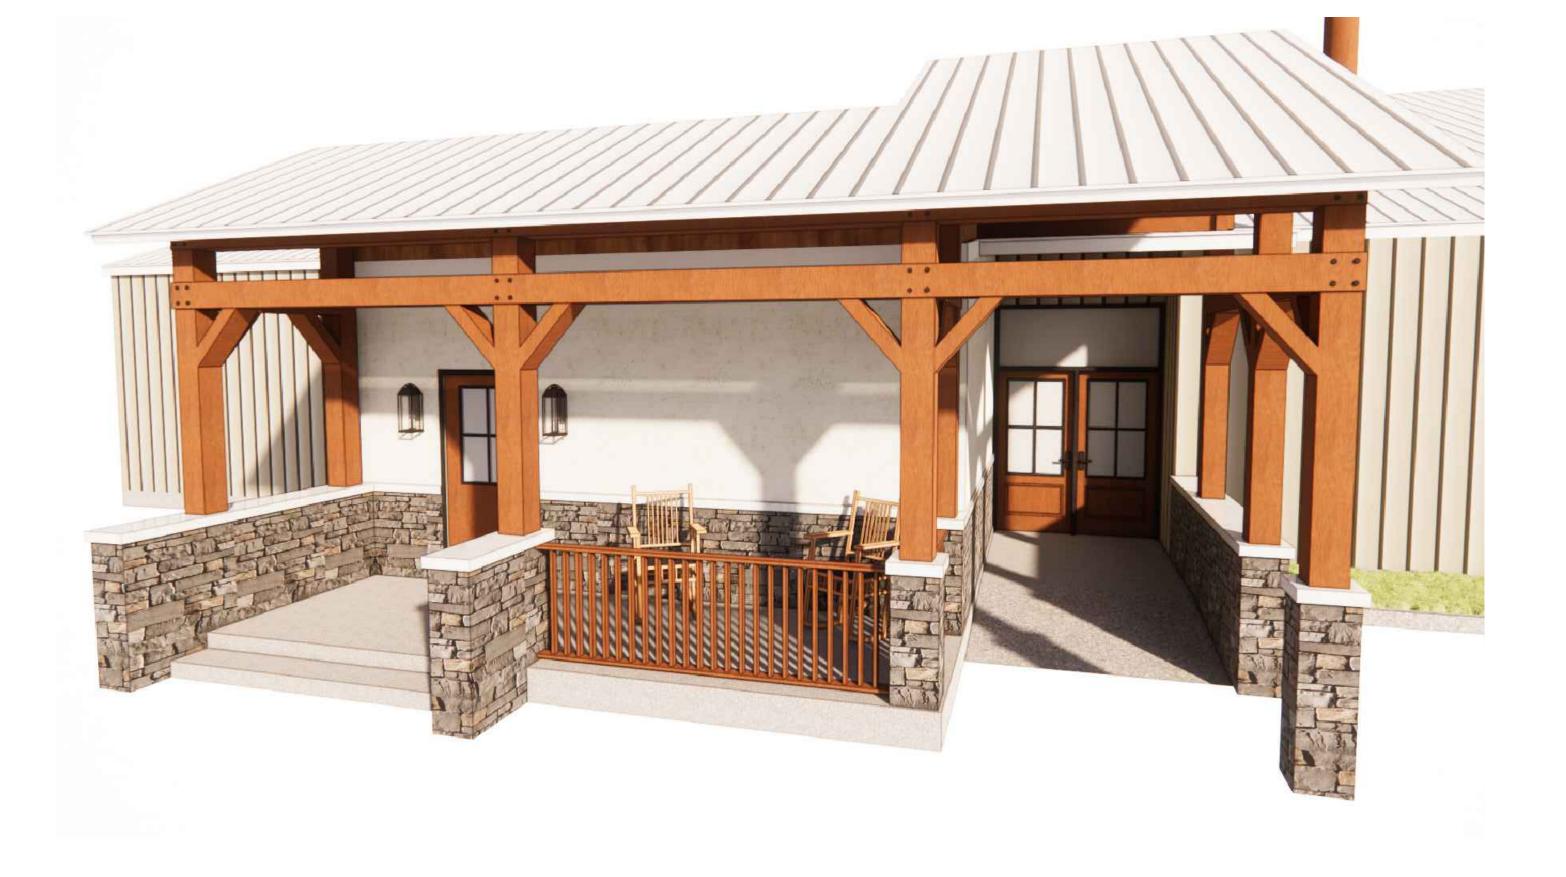

SHEET TITLE
FLOOR PLAN

A-1
Sheet Number: 1 of 2

NORTH RENDER VIEW

NTS

2 SOUTH RENDER VIEW

4 SITE CONTEXT RENDER VIEW

Spencer architecture studio

DON SPENCER, A.I.A.
ARCHITECT +
OWNERS REPRESENTATIVE
719 696 5783
RDSPENCER2017@GMAIL.COM
404 SAN JUAN AVE. ALAMOSA, CO 81101

Scott: The issue with the slope of the roof on the kitchen will still be an issue with this design. The roof is staying at the same slope, there's just a new roof being added for the walkway. I can see ice and snow building up where the new roof connects to the existing kitchen roof.

One of the thoughts discussed was a gable over the walkway area and it tying into the existing roof line that has the steeper pitch on it. I think that would be the best approach....

Dan: My thoughts are that the proposed solution looks awesome. The potential problem is the runoff of rain and/or snow. Which can be resolved by adding a "cricket" to the connection of the shed roof and existing roof. But, the design seems to speak Creede to me. Good job Don.

Kat: Circling back to the Rec Center entrance project: We can't just take out the hood vent, and I think rerouting it would be more of a problem than its worth. We need it to be a commercial kitchen and I think it is important to keep that classification. I'm wondering if we can switch the design around a bit and either take out the covered area and just have the entrance or add a covered area to the right of the entrance. I know that still leaves a bit of a problem with the snow shed, but it would keep the kitchen intact.